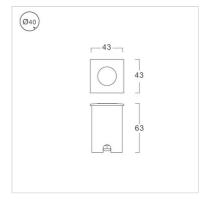

### Specification

| Housing            | Corrosion resistant aluminium |
|--------------------|-------------------------------|
| Finishing          | Matt finished                 |
| Lens               | Frosted glass                 |
| Gasket             | Silicone rubber               |
| Cable Entry        | PG7 nickel brass cable gland  |
| Dimension          | 43x43x63 mm.                  |
| Cut Out            | Dia.40 mm.                    |
| Mounting           | Recessed in block out         |
|                    | made of aluminium             |
| Power              | 3W                            |
| Light Source       | LED Module                    |
| Colour Temperature | 3000K                         |
| Luminaire Output   | 45 lm                         |
| Beam Angle         | 30/60 degree                  |
| Control Gear       | Separate driver               |
| Power Supply       | 220-240VAC,50Hz               |
| Insulation Class   | III                           |
| IP Rating          | 67                            |
| Luminaire Lifetime | 25,000 hrs.                   |
| Equivalent         | JC 10W                        |
| Ordering Data      |                               |
|                    |                               |