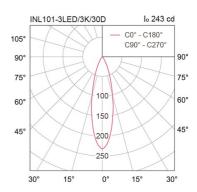

### Specification

| Housing            | Corrosion resistant aluminium |
|--------------------|-------------------------------|
| Finishing          | Matt finished                 |
| Lens               | Frosted glass                 |
| Gasket             | Silicone rubber               |
| Cable Entry        | PG7 nickel brass cable gland  |
| Dimension          | 43x43x63 mm.                  |
| Cut Out            | Dia.40 mm.                    |
| Mounting           | Recessed in block out         |
|                    | made of aluminium             |
| Power              | 3W                            |
| Light Source       | LED Module                    |
| Colour Temperature | 3000K                         |
| Luminaire Output   | 45 lm                         |
| Beam Angle         | 30/60 degree                  |
| Control Gear       | Separate driver               |
| Power Supply       | 220-240VAC,50Hz               |
| Insulation Class   | III                           |
| IP Rating          | 67                            |
| Luminaire Lifetime | 25,000 hrs.                   |
| Equivalent         | JC 10W                        |
| Ordering Data      |                               |
|                    |                               |